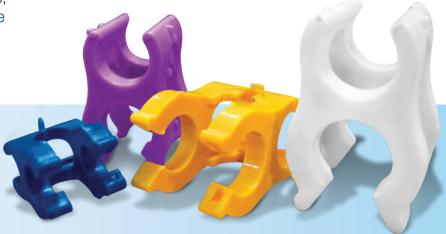

# **EASY-TO-IDENTIFY**

K-KLIPS are brightly color-coded by size, making them easy to distinguish and inspect.

# **KODI KLIP K-KLIPS IMPERIAL & METRIC**

| IMPERIAL                                                                                                                                                                                                                                                                                                                                                                                                                                                                                                                                                                                                                                                                                                                                                                                                                                                                                                                                                                                                                                                                                                                                                                                                                                                                                                                                                                                                                                                                                                                                                                                                                                                                                                                                                                                                                                                                                                                                                                                                                                                                                                                       |                                                   |                                                                                                                                                                                                                                                                                                                                                                                                                                                                                                                                                                                                                                                                                                                                                                                                                                                                                                                                                                                                                                                                                                                                                                                                                                                                                                                                                                                                                                                                                                                                                                                                                                                                                                                                                                                                                                                                                                                                                                                                                                                                                                                                |                                                      |  |  |  |  |  |
|--------------------------------------------------------------------------------------------------------------------------------------------------------------------------------------------------------------------------------------------------------------------------------------------------------------------------------------------------------------------------------------------------------------------------------------------------------------------------------------------------------------------------------------------------------------------------------------------------------------------------------------------------------------------------------------------------------------------------------------------------------------------------------------------------------------------------------------------------------------------------------------------------------------------------------------------------------------------------------------------------------------------------------------------------------------------------------------------------------------------------------------------------------------------------------------------------------------------------------------------------------------------------------------------------------------------------------------------------------------------------------------------------------------------------------------------------------------------------------------------------------------------------------------------------------------------------------------------------------------------------------------------------------------------------------------------------------------------------------------------------------------------------------------------------------------------------------------------------------------------------------------------------------------------------------------------------------------------------------------------------------------------------------------------------------------------------------------------------------------------------------|---------------------------------------------------|--------------------------------------------------------------------------------------------------------------------------------------------------------------------------------------------------------------------------------------------------------------------------------------------------------------------------------------------------------------------------------------------------------------------------------------------------------------------------------------------------------------------------------------------------------------------------------------------------------------------------------------------------------------------------------------------------------------------------------------------------------------------------------------------------------------------------------------------------------------------------------------------------------------------------------------------------------------------------------------------------------------------------------------------------------------------------------------------------------------------------------------------------------------------------------------------------------------------------------------------------------------------------------------------------------------------------------------------------------------------------------------------------------------------------------------------------------------------------------------------------------------------------------------------------------------------------------------------------------------------------------------------------------------------------------------------------------------------------------------------------------------------------------------------------------------------------------------------------------------------------------------------------------------------------------------------------------------------------------------------------------------------------------------------------------------------------------------------------------------------------------|------------------------------------------------------|--|--|--|--|--|
| The state of                                                                                                                                                                                                                                                                                                                                                                                                                                                                                                                                                                                                                                                                                                                                                                                                                                                                                                                                                                                                                                                                                                                                                                                                                                                                                                                                                                                                                                                                                                                                                                                                                                                                                                                                                                                                                                                                                                                                                                                                                                                                                                                   | #3 to #3 Rebar<br>KCS323 Box / 2916 Pcs<br>BLUE   | The state of the s | #4 to #5 Rebar<br>KCS425 Box / 1008 Pcs<br>ORANGE    |  |  |  |  |  |
| The                                                                                                                                                                                                                                                                                                                                                                                                                                                                                                                                                                                                                                                                                                                                                                                                                                                                                                                                                                                                                                                                                                                                                                                                                                                                                                                                                                                                                                                                                                                                                                                                                                                                                                                                                                                                                                                                                                                                                                                                                                                                                                                            | #3 to #4 Rebar<br>KCS324 Box / 1568 Pcs<br>VIOLET | TU                                                                                                                                                                                                                                                                                                                                                                                                                                                                                                                                                                                                                                                                                                                                                                                                                                                                                                                                                                                                                                                                                                                                                                                                                                                                                                                                                                                                                                                                                                                                                                                                                                                                                                                                                                                                                                                                                                                                                                                                                                                                                                                             | #4 to #6 Rebar<br>KCS426 Box / 560 Pcs<br>LIME GREEN |  |  |  |  |  |
| M.                                                                                                                                                                                                                                                                                                                                                                                                                                                                                                                                                                                                                                                                                                                                                                                                                                                                                                                                                                                                                                                                                                                                                                                                                                                                                                                                                                                                                                                                                                                                                                                                                                                                                                                                                                                                                                                                                                                                                                                                                                                                                                                             | #3 to #5 Rebar<br>KCS325 Box / 1008 Pcs<br>PURPLE | W.                                                                                                                                                                                                                                                                                                                                                                                                                                                                                                                                                                                                                                                                                                                                                                                                                                                                                                                                                                                                                                                                                                                                                                                                                                                                                                                                                                                                                                                                                                                                                                                                                                                                                                                                                                                                                                                                                                                                                                                                                                                                                                                             | #5 to #5 Rebar<br>KCS525 Box / 1008 Pcs<br>WHITE     |  |  |  |  |  |
|                                                                                                                                                                                                                                                                                                                                                                                                                                                                                                                                                                                                                                                                                                                                                                                                                                                                                                                                                                                                                                                                                                                                                                                                                                                                                                                                                                                                                                                                                                                                                                                                                                                                                                                                                                                                                                                                                                                                                                                                                                                                                                                                | #3 to #6 Rebar<br>KCS326 Box / 560 Pcs<br>BEIGE   |                                                                                                                                                                                                                                                                                                                                                                                                                                                                                                                                                                                                                                                                                                                                                                                                                                                                                                                                                                                                                                                                                                                                                                                                                                                                                                                                                                                                                                                                                                                                                                                                                                                                                                                                                                                                                                                                                                                                                                                                                                                                                                                                | #5 to #6 Rebar<br>KCS526 Box / 600 Pcs<br>LIGHT BLUE |  |  |  |  |  |
| The same of the sa | #4 to #4 Rebar<br>KCS424 Box / 1568 Pcs<br>RED    | The same                                                                                                                                                                                                                                                                                                                                                                                                                                                                                                                                                                                                                                                                                                                                                                                                                                                                                                                                                                                                                                                                                                                                                                                                                                                                                                                                                                                                                                                                                                                                                                                                                                                                                                                                                                                                                                                                                                                                                                                                                                                                                                                       | #6 to #6 Rebar<br>KCS626 Box / 600 Pcs<br>YELLOW     |  |  |  |  |  |