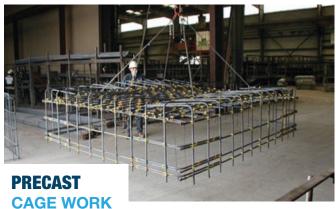

# GAIN A COMPETITIVE EDGE!

With Yellow 626 K-KLIPs, this cage is able to maintain its shape when free standing, eliminating the need for diagonal support bars and excessive wheel spacers.

# PRE-CAST CONCRETE INDUSTRY

The KODI KLIP® System gives you a faster, safer, and better way to make rebar connections. Instead of time-consuming wire ties or expensive welds, the KODI KLIP System will make the majority of the connections in any pre-cast or pre-stressed production process. The K-KLIPS work great on both horizontal and vertical applications, as well as curved, round, and cage work. Cages maintain their shape when free standing, eliminating the need for diagonal support bars and excessive wheel spacers.