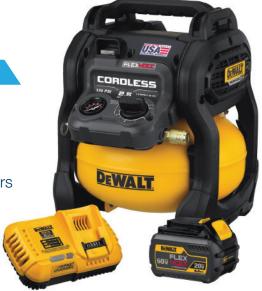

# GO PORTABLE!

WITH YOUR KODI KLIP® SYSTEM

# **DEWALT FLEXVOLT CORDLESS AIR COMPRESSOR KIT**

The FLEXVOLT 60V MAX\* 2.5 Gallon Cordless Air Compressor offers all of the convenience and portability of the cordless. Its OneTurn™ Regulator means you don't have to fight with a dial. Like the KODI KLIP System, it's made in the USA with global materials.