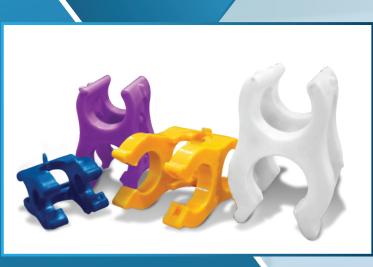

# **EASY-TO-IDENTIFY**

K-KLIPS are brightly color-coded by size, making them easy to distinguish and inspect.

# **KODI KLIP K-KLIPS IMPERIAL & METRIC**

| IMPERIAL                                                                                                                                                                                                                                                                                                                                                                                                                                                                                                                                                                                                                                                                                                                                                                                                                                                                                                                                                                                                                                                                                                                                                                                                                                                                                                                                                                                                                                                                                                                                                                                                                                                                                                                                                                                                                                                                                                                                                                                                                                                                                                                       |                                                   |                                                                                                                                                                                                                                                                                                                                                                                                                                                                                                                                                                                                                                                                                                                                                                                                                                                                                                                                                                                                                                                                                                                                                                                                                                                                                                                                                                                                                                                                                                                                                                                                                                                                                                                                                                                                                                                                                                                                                                                                                                                                                                                                |                                                      |  |  |  |  |  |
|--------------------------------------------------------------------------------------------------------------------------------------------------------------------------------------------------------------------------------------------------------------------------------------------------------------------------------------------------------------------------------------------------------------------------------------------------------------------------------------------------------------------------------------------------------------------------------------------------------------------------------------------------------------------------------------------------------------------------------------------------------------------------------------------------------------------------------------------------------------------------------------------------------------------------------------------------------------------------------------------------------------------------------------------------------------------------------------------------------------------------------------------------------------------------------------------------------------------------------------------------------------------------------------------------------------------------------------------------------------------------------------------------------------------------------------------------------------------------------------------------------------------------------------------------------------------------------------------------------------------------------------------------------------------------------------------------------------------------------------------------------------------------------------------------------------------------------------------------------------------------------------------------------------------------------------------------------------------------------------------------------------------------------------------------------------------------------------------------------------------------------|---------------------------------------------------|--------------------------------------------------------------------------------------------------------------------------------------------------------------------------------------------------------------------------------------------------------------------------------------------------------------------------------------------------------------------------------------------------------------------------------------------------------------------------------------------------------------------------------------------------------------------------------------------------------------------------------------------------------------------------------------------------------------------------------------------------------------------------------------------------------------------------------------------------------------------------------------------------------------------------------------------------------------------------------------------------------------------------------------------------------------------------------------------------------------------------------------------------------------------------------------------------------------------------------------------------------------------------------------------------------------------------------------------------------------------------------------------------------------------------------------------------------------------------------------------------------------------------------------------------------------------------------------------------------------------------------------------------------------------------------------------------------------------------------------------------------------------------------------------------------------------------------------------------------------------------------------------------------------------------------------------------------------------------------------------------------------------------------------------------------------------------------------------------------------------------------|------------------------------------------------------|--|--|--|--|--|
| The state of                                                                                                                                                                                                                                                                                                                                                                                                                                                                                                                                                                                                                                                                                                                                                                                                                                                                                                                                                                                                                                                                                                                                                                                                                                                                                                                                                                                                                                                                                                                                                                                                                                                                                                                                                                                                                                                                                                                                                                                                                                                                                                                   | #3 to #3 Rebar<br>KCS323 Box / 2916 Pcs<br>BLUE   | The state of the s | #4 to #5 Rebar<br>KCS425 Box / 1008 Pcs<br>ORANGE    |  |  |  |  |  |
| The                                                                                                                                                                                                                                                                                                                                                                                                                                                                                                                                                                                                                                                                                                                                                                                                                                                                                                                                                                                                                                                                                                                                                                                                                                                                                                                                                                                                                                                                                                                                                                                                                                                                                                                                                                                                                                                                                                                                                                                                                                                                                                                            | #3 to #4 Rebar<br>KCS324 Box / 1568 Pcs<br>VIOLET | TU                                                                                                                                                                                                                                                                                                                                                                                                                                                                                                                                                                                                                                                                                                                                                                                                                                                                                                                                                                                                                                                                                                                                                                                                                                                                                                                                                                                                                                                                                                                                                                                                                                                                                                                                                                                                                                                                                                                                                                                                                                                                                                                             | #4 to #6 Rebar<br>KCS426 Box / 560 Pcs<br>LIME GREEN |  |  |  |  |  |
| M.                                                                                                                                                                                                                                                                                                                                                                                                                                                                                                                                                                                                                                                                                                                                                                                                                                                                                                                                                                                                                                                                                                                                                                                                                                                                                                                                                                                                                                                                                                                                                                                                                                                                                                                                                                                                                                                                                                                                                                                                                                                                                                                             | #3 to #5 Rebar<br>KCS325 Box / 1008 Pcs<br>PURPLE | W.                                                                                                                                                                                                                                                                                                                                                                                                                                                                                                                                                                                                                                                                                                                                                                                                                                                                                                                                                                                                                                                                                                                                                                                                                                                                                                                                                                                                                                                                                                                                                                                                                                                                                                                                                                                                                                                                                                                                                                                                                                                                                                                             | #5 to #5 Rebar<br>KCS525 Box / 1008 Pcs<br>WHITE     |  |  |  |  |  |
|                                                                                                                                                                                                                                                                                                                                                                                                                                                                                                                                                                                                                                                                                                                                                                                                                                                                                                                                                                                                                                                                                                                                                                                                                                                                                                                                                                                                                                                                                                                                                                                                                                                                                                                                                                                                                                                                                                                                                                                                                                                                                                                                | #3 to #6 Rebar<br>KCS326 Box / 560 Pcs<br>BEIGE   |                                                                                                                                                                                                                                                                                                                                                                                                                                                                                                                                                                                                                                                                                                                                                                                                                                                                                                                                                                                                                                                                                                                                                                                                                                                                                                                                                                                                                                                                                                                                                                                                                                                                                                                                                                                                                                                                                                                                                                                                                                                                                                                                | #5 to #6 Rebar<br>KCS526 Box / 600 Pcs<br>LIGHT BLUE |  |  |  |  |  |
| The same of the sa | #4 to #4 Rebar<br>KCS424 Box / 1568 Pcs<br>RED    | The same                                                                                                                                                                                                                                                                                                                                                                                                                                                                                                                                                                                                                                                                                                                                                                                                                                                                                                                                                                                                                                                                                                                                                                                                                                                                                                                                                                                                                                                                                                                                                                                                                                                                                                                                                                                                                                                                                                                                                                                                                                                                                                                       | #6 to #6 Rebar<br>KCS626 Box / 600 Pcs<br>YELLOW     |  |  |  |  |  |