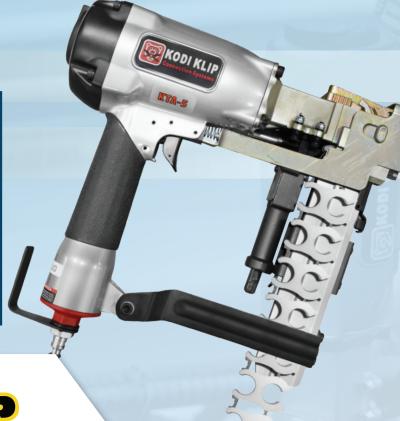

# **USER FRIENDLY**

The KLIPPING TOOL is compact, lightweight, and ergonomically designed to reduce worker injury and fatique.

| AIR PRESSURE (PSI/BAR)       | KLIPPING TOOL<br>MODEL |  |
|------------------------------|------------------------|--|
| 90 - 100 PSI / 6.2 - 6.9 Bar | KTA-3                  |  |
| 80 - 90 PSI / 5.5 - 6.2 Bar  | KTA-4, 5, 6            |  |

# **ENERGY EFFICIENT**

The KLIPPING TOOL runs on compresses air from a bottle, tank, small compressor, or a Plant's air supply, providing 70 to 110 PSI / 4.5 to 7.6 Bar and as little as 3 CFM / 85 LPM. Ideal PSI / Bar is based on application.

# **QUICK LOADING**

The KLIPPING TOOL takes less than 10-minutes to learn how to use, and the simple push 'til-locked, magazine-fed K-KLIP Strips are fast and easy to load or unload.

# **KODI KLIP® KLIPPING TOOL**