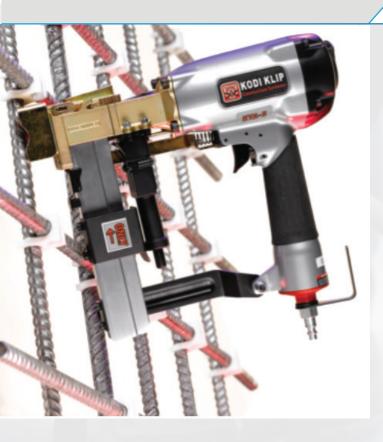

The Extension Handle's trigger is connected by a rubber-housed metal cable to the Tool's trigger to enable a worker to easily shoot the klips from an upright position - making the KODI System ideal for pour-in-place concrete construction.

# **KODI EXTENSION HANDLE**

The new KODI KLIP® Extension Handle allows a Worker to operate any KLIPPING TOOL from a standing position, eliminating the need to bend, stoop, or crouch while connecting a rebar grid.