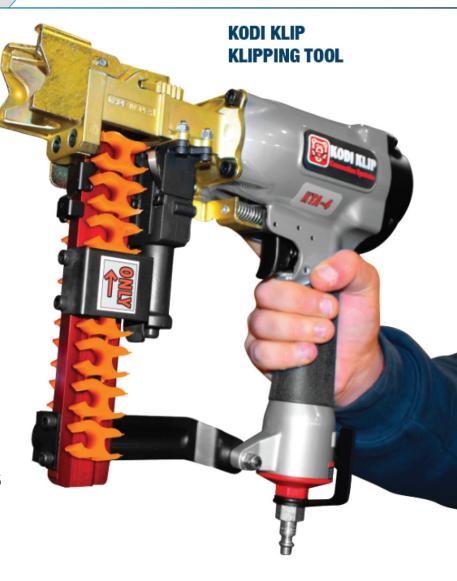

# **USER FRIENDLY**

The KLIPPING TOOL is compact, lightweight, and ergonomically designed to reduce worker injury and fatique.

| AIR PRESSURE (PSI/BAR)       | KLIPPING TOOL<br>MODEL |  |
|------------------------------|------------------------|--|
| 90 - 100 PSI / 6.2 - 6.9 Bar | KTA-3                  |  |
| 80 - 90 PSI / 5.5 - 6.2 Bar  | KTA-4, 5, 6            |  |

# **ENERGY EFFICIENT**

The KLIPPING TOOL runs on compresses air from a bottle, tank, small compressor, or a Plant's air supply, providing 70 to 110 PSI / 4.5 to 7.6 Bar and as little as 3 CFM / 85 LPM. Ideal PSI / Bar is based on application.

# **QUICK LOADING**

The KLIPPING TOOL takes less than 10-minutes to learn how to use, and the simple push 'til-locked, magazine-fed K-KLIP Strips are fast and easy to load or unload.

# **KODI KLIP® KLIPPING TOOL**