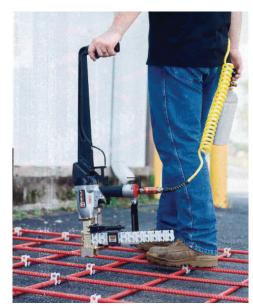

# **USER FRIENDLY**

The KLIPPING TOOL is compact, lightweight, and ergonomically designed to reduce worker injury and fatique.

| AIR PRESSURE (PSI/BAR)       | KLIPPING TOOL<br>MODEL |  |
|------------------------------|------------------------|--|
| 90 - 100 PSI / 6.2 - 6.9 Bar | KTA-3                  |  |
| 80 - 90 PSI / 5.5 - 6.2 Bar  | KTA-4, 5, 6            |  |

# **QUICK LOADING**

The KLIPPING TOOL takes less than 10-minutes to learn how to use, and the simple push 'til-locked, magazine-fed K-KLIP Strips are fast and easy to load or unload.

# **KODI KLIP® KLIPPING TOOL**