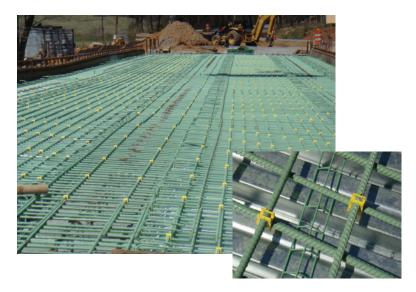

# **CONSTRUCTION INDUSTRY**

The KODI KLIP® System is the revolutionary new solution to the century-old problem of fastening rebar. The KODI KLIP no-wire, automated, rebar fastening system works on any construction site, and is ideal for high-density mats in bridges, roads, and slabs. The K-KLIPS' secure, four-way grip holds tight, eliminating wracking and streamlining work flow. Finally workers get a tool that enables them to fasten rebar tighter, faster and with fewer injuries, thereby lowering costs and increasing productivity and profit.

# **FOUR-POINT GRIP**

K-KLIPS provide uniform holding strength at every connection point to eliminate unwanted motion and produce stronger grids. Unlike tie wire, the K-KLIPS provide a four-point grip that guarantees a tight, perfect connection every time!

### **VERSATILE**

K-KLIPS firmly grip any cross, parallel, or vertical rebar connections, work on form spacers, cage assemblies, and high density mats - which can be fastened directly on the ground.