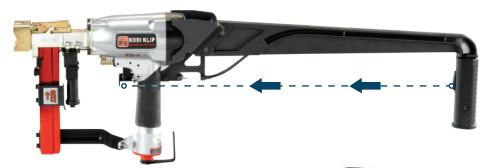

# **KODI EXTENSION HANDLE**

The new KODI KLIP® Extension Handle allows a Worker to operate any KLIPPING TOOL from a standing position, eliminating the need to bend, stoop, or crouch while connecting a rebar grid.

The Extension Handle's trigger is connected by a rubber-housed metal cable to the Tool's trigger to enable a worker to easily shoot the klips from an upright position - making the KODI System ideal for pour-in-place concrete construction.

# **MEASUREMENTS**

Lenght: 33" Weight: < 3-lbs

# **BENEFITS**

- Reduces Back Strain and other Potential Ergonomic Issues
- Provides an Additional 2' of Reach
- Powder Coated Steel Construction prevents rusting
- Adds less than 3-lbs to the Tool
- Handle used on all 4 models
- Reduce Workers Comp Claims