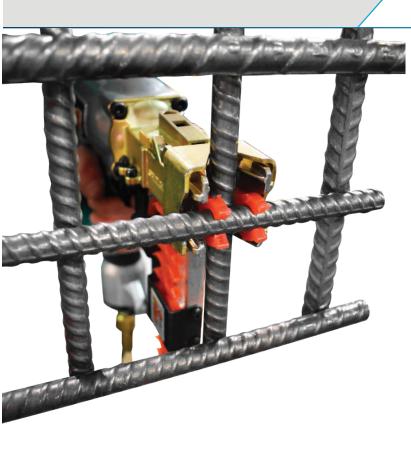

# **EFFORTLESS APPLICATION**

K-KLIPS snap into position in milliseconds, and then rigidly grip the rebar and hold the configuration motionless with just a pull of the KLIPPING TOOL's trigger.

# **FOUR-POINT GRIP**

K-KLIPS provide uniform holding strength at every connection point to eliminate unwanted motion and produce stronger grids. Unlike tie wire, the K-KLIPS provide a four-point grip that guarantees a tight, perfect connection every time!